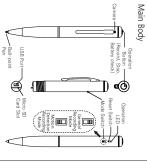

\* Addition detection function can use memory efficiently, but can not externd battery life time.

Mode Switch

You can select general recording mode and motion detection recording mode by mode switch.
 You can perform the below operation according to each mode.
 Central recording: 1HO video recording.
 Motion detection recording: when there is no motion, recording to on atartity and when motion is detected, it records by the unit of the minutes.