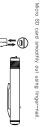

# Since this device does not have the internal memory, make sure to check the Micro SD card was loaded. When loading the Micro SD card, push the Micro SD card closely to the bottom in its socket of the device, 3) When unloading the Micro SD card, push the groove of Micro SD card smoothly out using finger-nail.