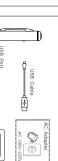

Connect the device into the USB port of the PC using provided USB Cable.

USB Port

USB Cable

P []

3) Click the recored Video file from the folder in My Computer ) Removable Disk / VIEED or MOTION in My Computer ) Removable Disk / VIEED or MOTION 4) General recording file can be played back in the folder of VIEED by the double-click of file and motion detection recording file can be played back in the folder of MOTION by the double-disk of file. -