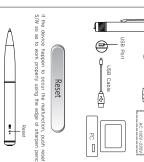

In case recording does not work
In case of following shaultons, excording does not work. Please be sure
to take massures for recording
In case battery needs shauping
Prenomeron: red LED binds five times quickly and power is turned
solution; Charge the product by using PC or AC charges:
2) In case there is no product by using PC or AC charges:
Prenomeron: red LED is brinded on for these seconds and power is

2) In case there is no menory.

Percentencion: red LLD is furned on for three seconds and power is Sealand, therefore the control at the Sealand, therefore the control and power is a sealand on the control and power is Percentencion: red LLD is furned on for three seconds and power is Percentencial and the recording attents.

Percentencial control and percentency at the populating seconds and power is Sealand. Connected product the PC and move important recorded connectes the DC and furner of other memory.

i) Insert the Micro SD Card Into the device first, then connect the device the PC using provided USB Cable 2) Create the time setup file (date\_time.clg), which must be saved on the root lolder of Removable disk using memo pad application.

Replacing Pen core

### Time Setup

device.

2) The pen core is installed as the below picture. The pen core is to be separated if you turn the the pen core toward counterclockwise using '+' type screw driver.

3) When you separate product from the USB port of PC, product power is turned off and on automatically and product fine is set up to the time set at "date, fine, cig".

4) When time setup is completed, product power is turned off automatically.

Install the new pen core into pen core holder to be fixed, then turn the pen core toward clockwise using "+" type screw driver to install it into pen core holder.